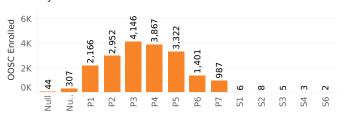

#### **Out-of-School Children Enrollment**

19,216 Total OOSC Enrolled

281 OOSC with Disabilities Enrolled

#### OOSC by Class