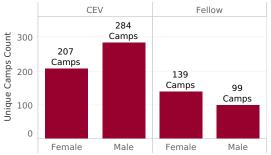

### **Community Education Volunteers**

5,837 CEVs Recruited & Trai..

CEVs by Age and Gender