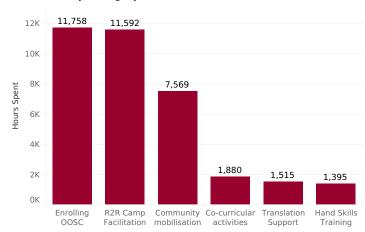

# **Building Tomorrow Programs Dashboard**

This dashboard is up-to-date through May 12, 2022 and reflects data gathered since the start of 2022 (unless otherwise noted).

#### **Out-of-School Children Enrollment**

19,216 Total OOSC Enrolled

281 OOSC with Disabilities Enrolled



#### OOSC by Class



### **Community Education Volunteers**

5,837 CEVs Recruited & Trai..

CEVs by Age and Gender



# 35,709 Volunteer Hours

**CEV Hours by Category** 



## **Roots to Rise Programming**

44,644

Learners Enrolled in a Roots to Rise ...

346

Children with Disabilities Enrolled R2R Camp Enrollment by Skill/Gender



Number of Learners Assessed at Least Once

Camps by Type (Recording of Camp Type did not begin until late March)



Camps by Facilitator
(Recording of Facilitator did not begin until late March)



Average Number of CEVs Assisting in a Camp (Recording of this data did not begin until late March)

Community 1.51 In-School 1.65