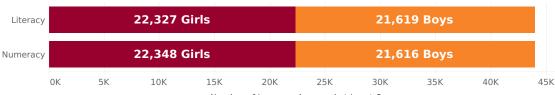

## **Roots to Rise Programming**

44,644

Learners Enrolled in a Roots to Rise ...

346

Children with Disabilities Enrolled R2R Camp Enrollment by Skill/Gender

Number of Learners Assessed at Least Once

Camps by Type (Recording of Camp Type did not begin until late March)