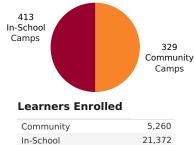

## **Roots to Rise Programming**

44,644

Learners Enrolled in a Roots to Rise ...

346

Children with Disabilities Enrolled R2R Camp Enrollment by Skill/Gender

Number of Learners Assessed at Least Once

Camps by Type (Recording of Camp Type did not begin until late March)