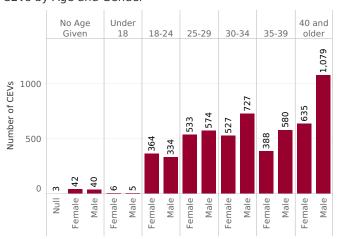

### **Community Education Volunteers**

5,837 CEVs Recruited & Trai..

CEVs by Age and Gender